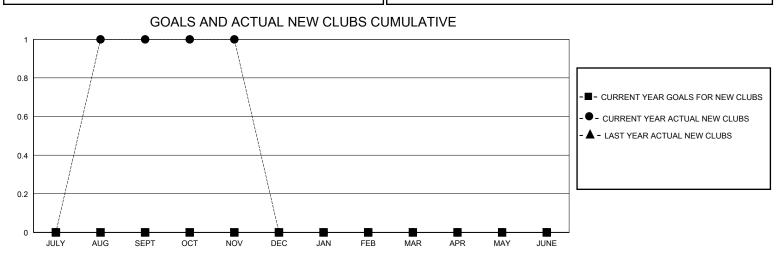

## MONTHLY MEMBERSHIP PROGRESS REPORT

District 23 B

GMT: LOCATION CONNECTICUT GMT CA

|               |               |             |               |                       |                        |                         | • • • • • • • • • • • • • • • • • • • •            |
|---------------|---------------|-------------|---------------|-----------------------|------------------------|-------------------------|----------------------------------------------------|
|               | Club          | os          |               | Members               |                        |                         |                                                    |
|               | RESULTS FOR   | R 2024-2025 |               | RESULTS FOR 2024-2025 |                        |                         |                                                    |
| QUARTER       | NEW CLUB GOAL | NEW CLUBS   | DROPPED CLUBS | QUARTER MEMI          | BER GROWTH NET<br>GOAL | MEMBER GROWTH<br>ACTUAL | DROPPED<br>MEMBERS ACTUAL<br>(including transfers) |
| JULY/AUG/SEPT | 0             | 1           | 0             | JULY/AUG/SEPT         | 0                      | 59                      | 33                                                 |
| OCT/NOV/DEC   | 0             | 0           | 0             | OCT/NOV/DEC           | 0                      | 24                      | 26                                                 |
| JAN/FEB/MAR   | 0             | 0           | 0             | JAN/FEB/MAR           | 0                      | 0                       | 0                                                  |
| APR/MAY/JUNE  | 0             | 0           | 0             | APR/MAY/JUNE          | 0                      | 0                       | 0                                                  |