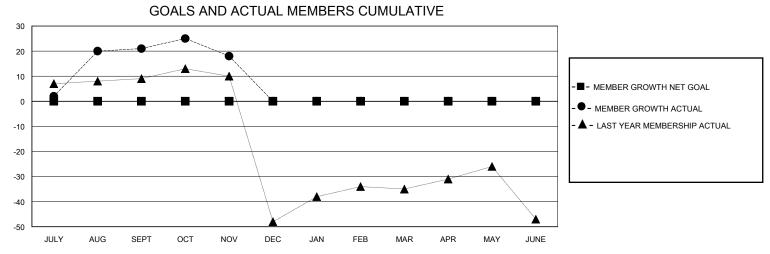

## MONTHLY MEMBERSHIP PROGRESS REPORT

District 23 B

GMT: LOCATION CONNECTICUT GMT CA

|               |               |             |               |                       |                        |                         | • • • • • • • • • • • • • • • • • • • •            |
|---------------|---------------|-------------|---------------|-----------------------|------------------------|-------------------------|----------------------------------------------------|
|               | Club          | os          |               | Members               |                        |                         |                                                    |
|               | RESULTS FOR   | R 2024-2025 |               | RESULTS FOR 2024-2025 |                        |                         |                                                    |
| QUARTER       | NEW CLUB GOAL | NEW CLUBS   | DROPPED CLUBS | QUARTER MEMI          | BER GROWTH NET<br>GOAL | MEMBER GROWTH<br>ACTUAL | DROPPED<br>MEMBERS ACTUAL<br>(including transfers) |
| JULY/AUG/SEPT | 0             | 1           | 0             | JULY/AUG/SEPT         | 0                      | 59                      | 33                                                 |
| OCT/NOV/DEC   | 0             | 0           | 0             | OCT/NOV/DEC           | 0                      | 24                      | 26                                                 |
| JAN/FEB/MAR   | 0             | 0           | 0             | JAN/FEB/MAR           | 0                      | 0                       | 0                                                  |
| APR/MAY/JUNE  | 0             | 0           | 0             | APR/MAY/JUNE          | 0                      | 0                       | 0                                                  |